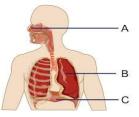

प्राप्त शिक्षा को पुस्तिका में लिखें।
- पेज़ नम्बर 7,8,14,21,22,28,29,30,31,36,37,42 पुस्तक में पूरा करें। (दर्शिनी)
- कोई भी एक प्राकृतिक दृश्य बनाओ और उसका वर्णन अपने शब्दों में करो।
- कोई 10 विलोम शब्द चित्र सहित वर्णन करो।
- योग दिवस से संबंधित चित्र बनाओ और " योग के महत्व" पर निबंध लिखें।

## Subject: Mathematics

- Practice the chapter assessment of chapter-1 (large numbers) given on page-26.
- Practice the chapter assessment of chapter-2 (operations on large numbers) given on page-55.
- Solve all the questions of exercise- 4B and 4C of chapter-4 (fractions) in holidays homework notebook.
- Write tables from 2 to 20. (5 times)
- Activity:
  - **1.** Prepare a model showing different types of fractions with the help of circles made by using coloured glace paper.







## 

# 











#